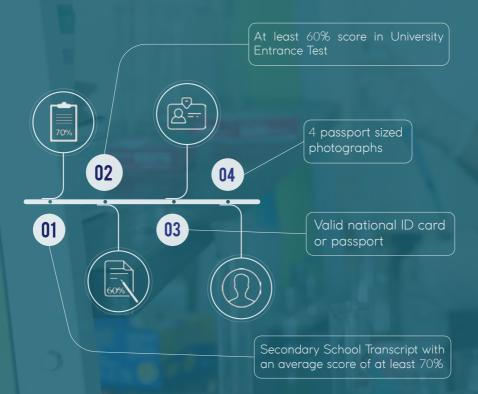

#### **1. REGISTRATIONS:**

Students need to fill the "Kateb Regular Students Registration Form" online at <u>https://kateb.edu.af/admission-</u> <u>bachelor</u> or get it from Office of Registrar.

Below are the eligibility criteria for enrollment for undergraduate program at the department of economics.

#### 2. ENROLLMENT:

Each enrolling student needs to appear in a mandatory university entrance exam set by university administration. This exam is offered for enrollment twice a year and one at the beginning of each regular semester; fall and spring.